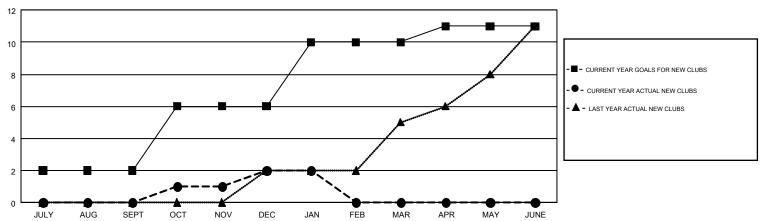

## GOALS AND ACTUAL NEW CLUBS CUMULATIVE

## GMT MONTHLY MEMBERSHIP PROGRESS REPORT

Multiple District 118

Results as of: 1/31/2017 **LOCATION: TURKEY** 

**TON SOETERS** GMT CA 4

| Clubs         |               |           |               | Members               |                                                                |                                                              |                                                    |  |
|---------------|---------------|-----------|---------------|-----------------------|----------------------------------------------------------------|--------------------------------------------------------------|----------------------------------------------------|--|
|               | RESULTS FOR   | 2016-2017 |               | RESULTS FOR 2016-2017 |                                                                |                                                              |                                                    |  |
| QUARTER       | NEW CLUB GOAL | NEW CLUBS | DROPPED CLUBS | QUARTER               | NEW MEMBER GROWTH<br>NET GOAL (not reinstated<br>or transfers) | NEW MEMBER<br>GROWTH ACTUAL (not<br>reinstated or transfers) | DROPPED<br>MEMBERS ACTUAL<br>(including transfers) |  |
| JULY/AUG/SEPT | 2             | 0         | 2             | JULY/AUG/SEPT         | 0                                                              | 29                                                           | 203                                                |  |
| OCT/NOV/DEC   | 4             | 2         | 4             | OCT/NOV/DEC           | 134                                                            | 185                                                          | 311                                                |  |
| JAN/FEB/MAR   | 4             | 0         | 0             | JAN/FEB/MAR           | 183                                                            | 50                                                           | 28                                                 |  |
| APR/MAY/JUNE  | 1             | 0         | 0             | APR/MAY/JUNE          | 42                                                             | 0                                                            | 0                                                  |  |