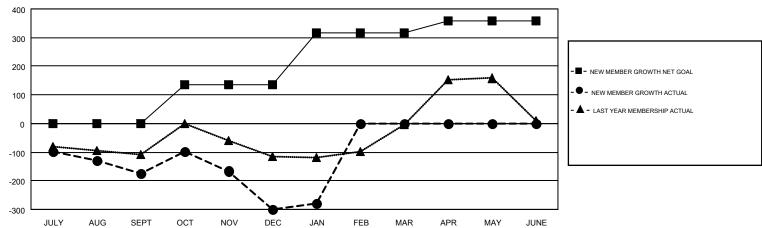

## GOALS AND ACTUAL MEMBERS CUMULATIVE

| DROPPED CLUBS: 6            |     | 99 CLUBS OF 304 ADDED 1 OR MORE<br>NEW MEMBERS | GENDER DISTRIBUTION  MALE 2,683 (43.69%) |                |     |
|-----------------------------|-----|------------------------------------------------|------------------------------------------|----------------|-----|
| DROPPED MEMBERS             |     |                                                | FEMALE                                   | 3,458 (56.31%) |     |
| DECEASED                    | 15  | CLICK HERE FOR CUMULATIVE                      | TOTAL FAMILY UNIT MEMBERS                |                | 734 |
| CLUB CANCELLED 23 OTHER 504 |     | MEMBERSHIP DATA                                | FAMILY MEMBERS PAYING HALF               |                | 388 |
| TOTAL                       | 542 |                                                | DUES                                     |                |     |

## GMT MONTHLY MEMBERSHIP PROGRESS REPORT

Multiple District 118

Results as of: 1/31/2017 **LOCATION: TURKEY** 

**TON SOETERS** GMT CA 4

| Clubs         |               |           |               | Members               |                                                                |                                                              |                                                    |  |
|---------------|---------------|-----------|---------------|-----------------------|----------------------------------------------------------------|--------------------------------------------------------------|----------------------------------------------------|--|
|               | RESULTS FOR   | 2016-2017 |               | RESULTS FOR 2016-2017 |                                                                |                                                              |                                                    |  |
| QUARTER       | NEW CLUB GOAL | NEW CLUBS | DROPPED CLUBS | QUARTER               | NEW MEMBER GROWTH<br>NET GOAL (not reinstated<br>or transfers) | NEW MEMBER<br>GROWTH ACTUAL (not<br>reinstated or transfers) | DROPPED<br>MEMBERS ACTUAL<br>(including transfers) |  |
| JULY/AUG/SEPT | 2             | 0         | 2             | JULY/AUG/SEPT         | 0                                                              | 29                                                           | 203                                                |  |
| OCT/NOV/DEC   | 4             | 2         | 4             | OCT/NOV/DEC           | 134                                                            | 185                                                          | 311                                                |  |
| JAN/FEB/MAR   | 4             | 0         | 0             | JAN/FEB/MAR           | 183                                                            | 50                                                           | 28                                                 |  |
| APR/MAY/JUNE  | 1             | 0         | 0             | APR/MAY/JUNE          | 42                                                             | 0                                                            | 0                                                  |  |